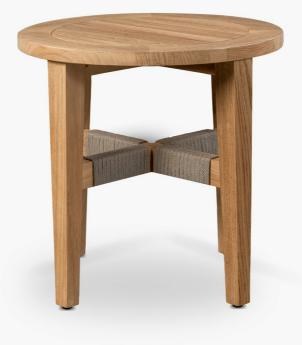

## PALOMA OUTDOOR ROUND SIDE TABLE

SKU: BC91083-WLO-08 | WEATHERED TEAK

## MEASUREMENTS

Width - 20"

Depth - 20"

Height - 19.4"

COLORWAYS

## PRODUCT DETAILS

Elevate your outdoor living space with our exquisite Paloma Collection, crafted from the finest imported solid teak. The Paloma showcases intricate handwoven all-weather strapping in a striking basketweave pattern, perfectly complemented by hand-wrapped frame accents that create a stunning contrast against the neutral weathered teak finish. With its exceptional beauty and supreme durability, the Paloma Collection imbues effortless refinement and relaxed sophistication to your outdoor design.